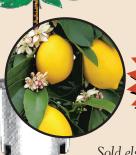

# PUREMOLE **ED UNNAMED MIXED**

5 GALLON

striking flowers

Rare hybrids with

Price applies to specific section only

A lemon that is less acidic and can be eaten right off the tree! (standard and dwarf types)

Exp. 10/29

Sold elsewhere up to \$129.99